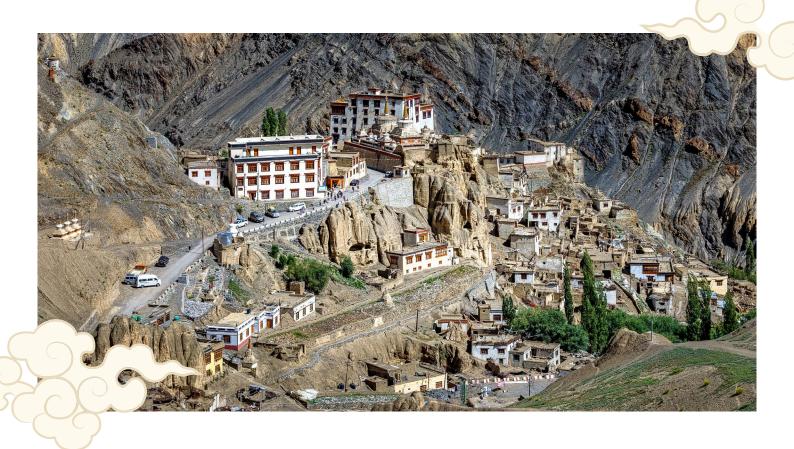

#### **Explore Indus Zanskar Confluence**

List of places visited – Alchi, Lamayuru, Pathar Sahib, Magnetic Hill, Hall of Fame.

Day 3 Excursion to Khardung-la Pass

Day 4 Monastery Tour & The River Indus

The adventure of visiting one of the highest motorable roads in the world.

The monastery tour – Thiksey, Hemis with a picnic lunch by the river Indus.

Day 5 Transfer to Leh Airport

Transfer back to the airport for departure.